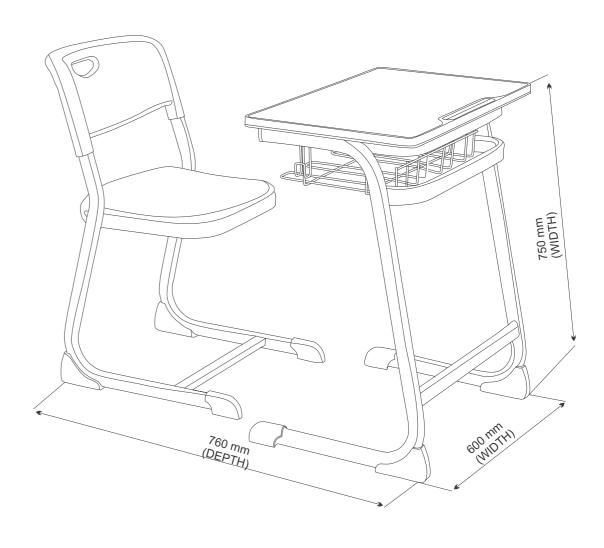

Excelence at every step

Scholar-37









- PVC injection moulded top
- MS powder coated frame
- Air cushioned ergonomic desk & chair
- Desk & chair with colour option (red, orange & grey)
- Tamperproof attachments
- Wire rock for book storage
- Attached bag hook with wire rock
- Available in bright colors to stimulate creativity of children
- Scrattchproof easy wipe top



SCHOOL FURNITURE | HOSTEL | LIBRARY | LABORATORY | OFFICE DESKING | CONFRENCE | RECEPTION | CHAIRS | AUDITORIUM

## JIPH FURNITURE PRIVATE LIMITED

**Add.** Near Liberty Shoe Factory, GT Road Gharaunda Karnal Haryana Pin-132114

Email: sales@Jiphfurniture@gmail.com web: www.Jiphfurniture.com

**Contact**: +91-9896780087, +91-7404650000

Follow us on: @Instagram Twitter to Linked in Facebook Youtube