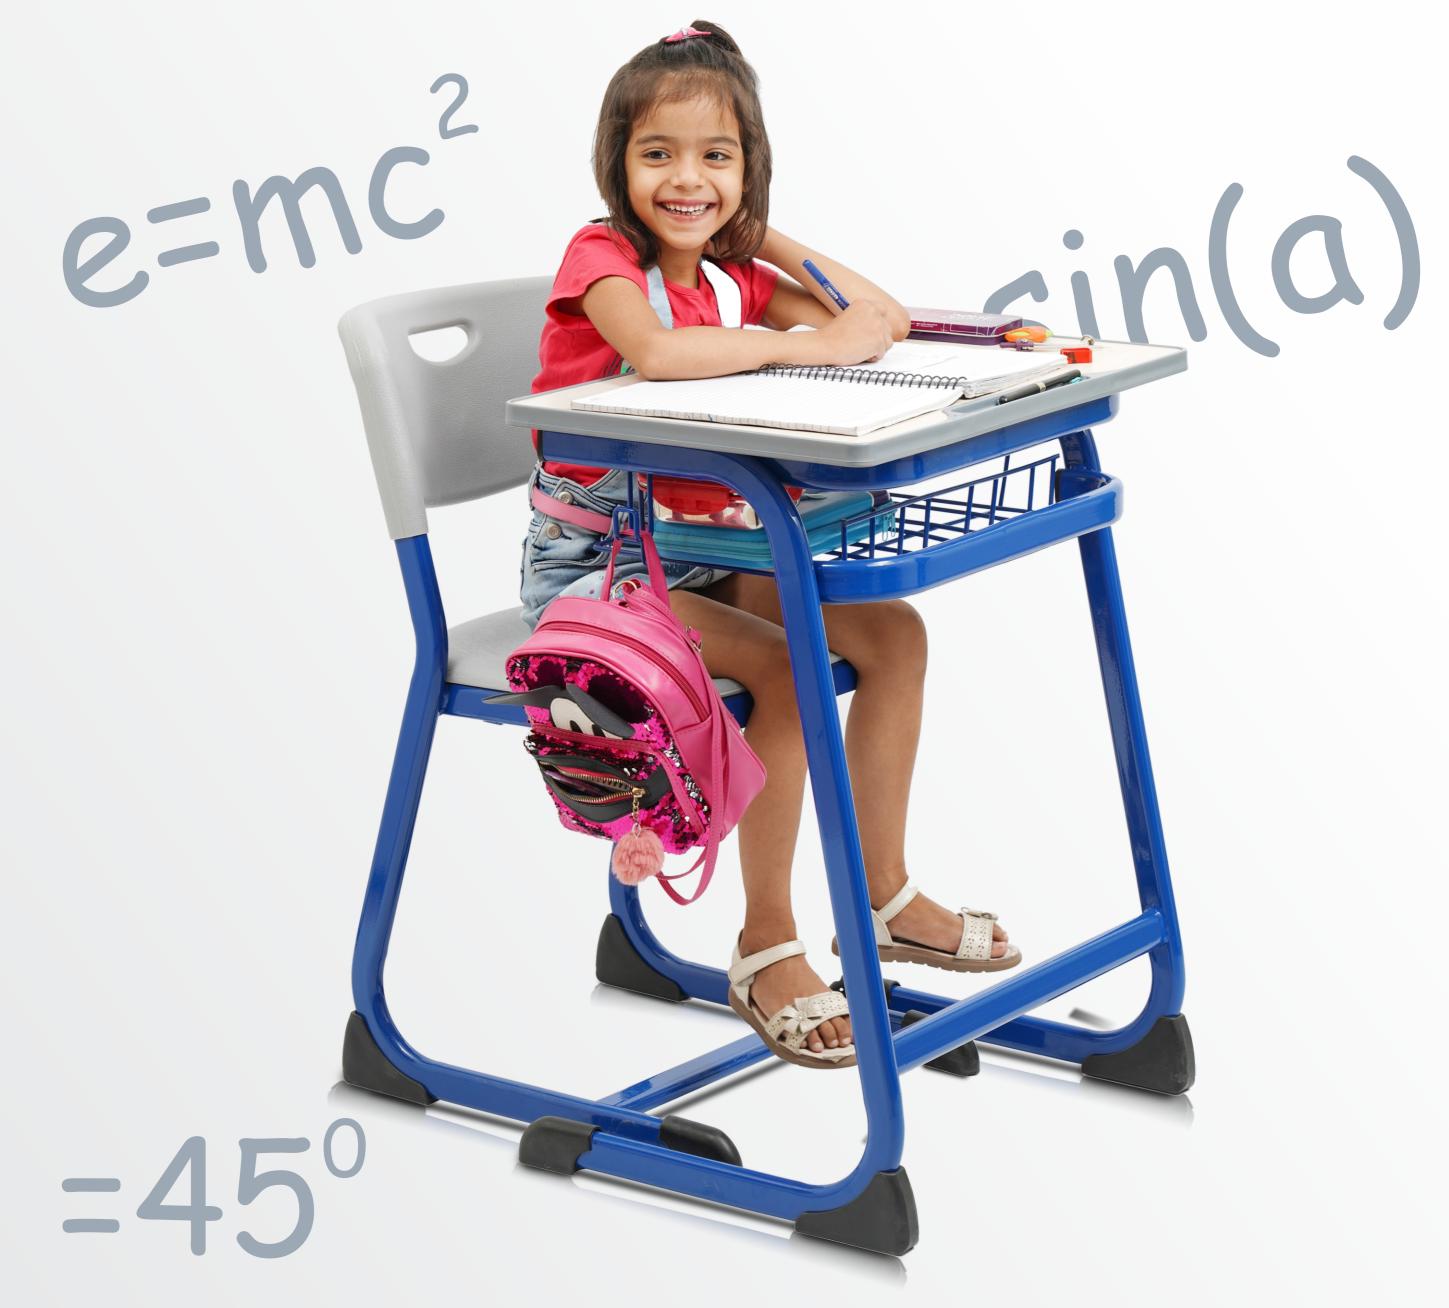

Excelence at every step

Scholar-37

- PVC injection moulded top
- MS powder coated frame
- Air cushioned ergonomic desk & chair
- Desk & chair with colour option (red, orange & grey)
- Tamperproof attachments
- Wire rock for book storage
- Attached bag hook with wire rock
- Available in bright colors to stimulate creativity of children
- Scrattchproof easy wipe top