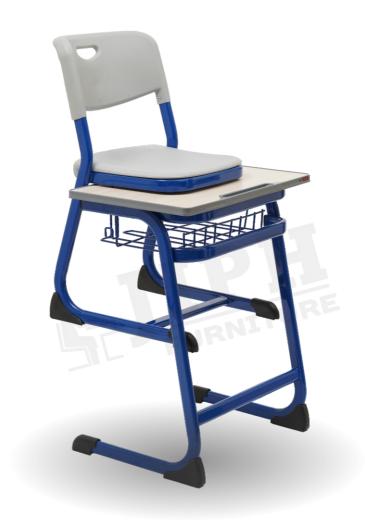

Excelence at every step

Scholar-37

- PVC injection moulded top
- MS powder coated frame
- Air cushioned ergonomic desk & chair
- Desk & chair with colour option (red, orange & grey)
- Tamperproof attachments
- Wire rock for book storage
- Attached bag hook with wire rock
- Available in bright colors to stimulate creativity of children
- Scrattchproof easy wipe top