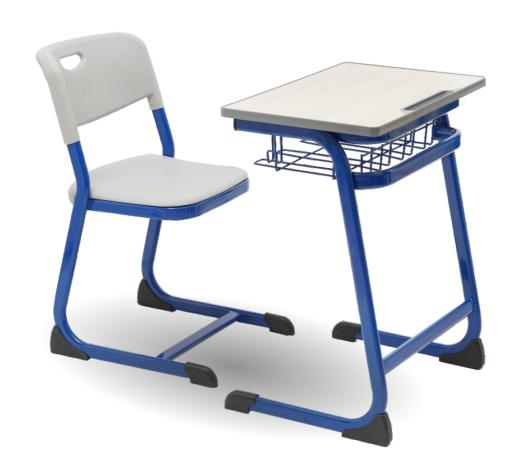

Excelence at every step

Scholar-37

- PVC injection moulded top
- MS powder coated frame
- Air cushioned ergonomic desk & chair
- Desk & chair with colour option (red, orange & grey)
- Tamperproof attachments
- Wire rock for book storage
- Attached bag hook with wire rock
- Available in bright colors to stimulate creativity of children
- Scrattchproof easy wipe top